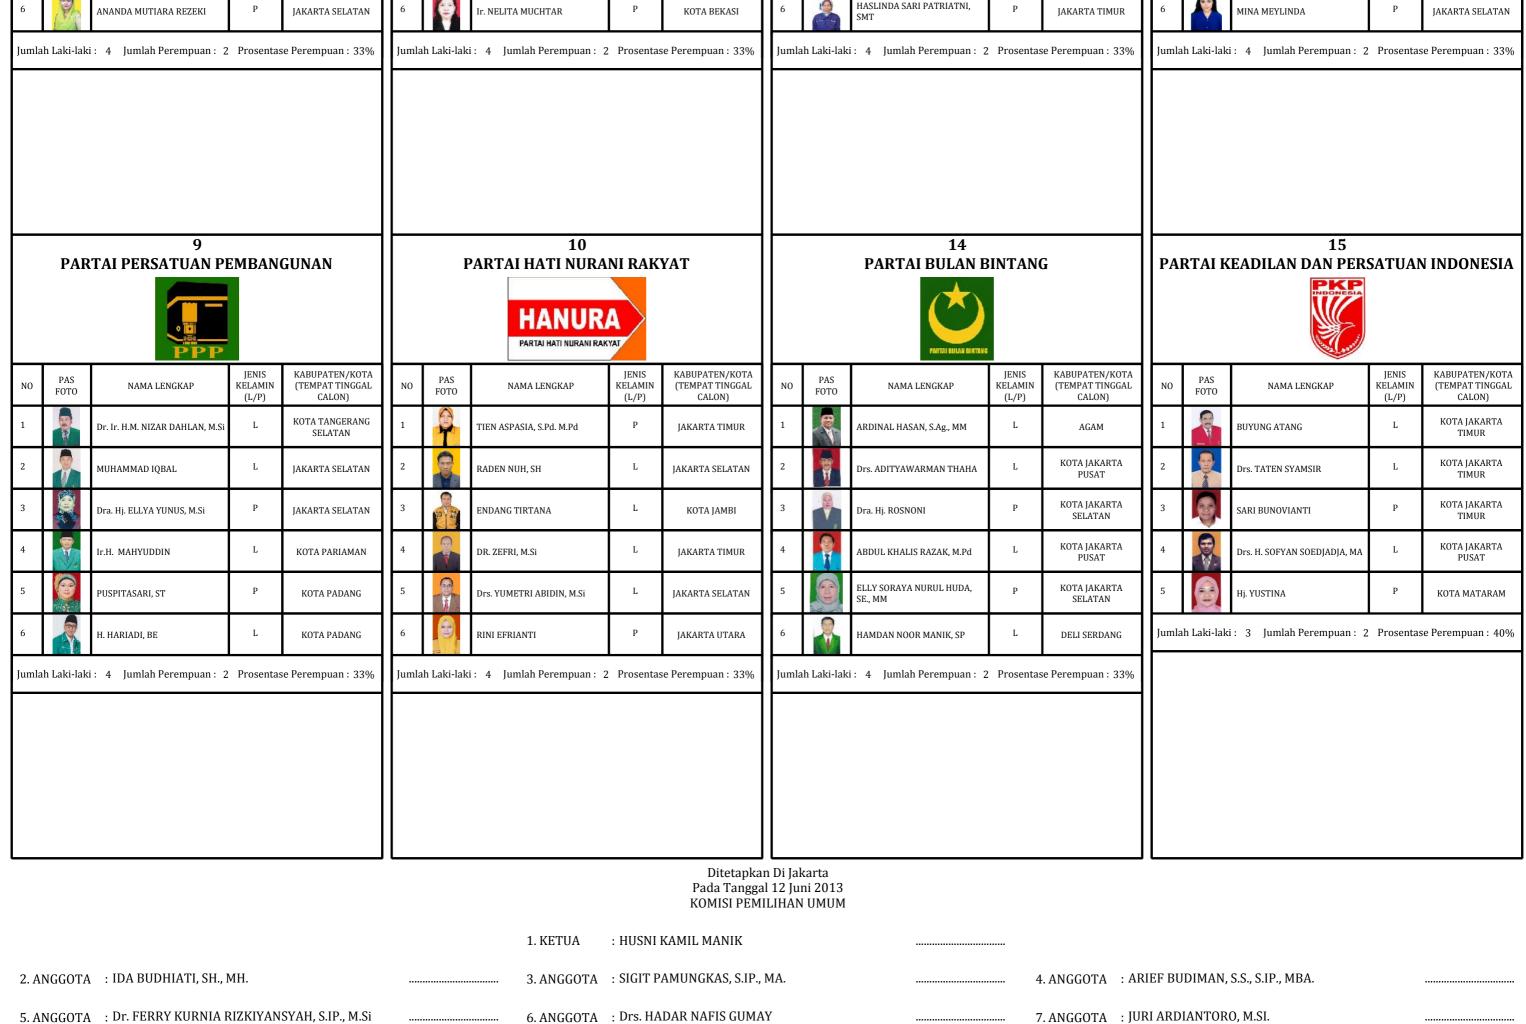

|                            |             |                                   | • PEMEE                   | - WOMS                                      |    |                                                                                                                                                                                                                                                                                                                                                                                                                                                                                                                                                                                                                                                                                                                                                                                                                                                                                                                                                                                                                                                                                                                                                                                                                                                                                                                                                                                                                                                                                                                                                                                                                                                                                                                                                                                                                                                                                                                                                                                                                                                                                                                                | PROV                                 | WAN H<br>PEN<br>YINSI     | AILIHAN UM                                  | N RA<br>UM '<br>: SI | AKYAT<br>TAHU<br>UMAT                                                  | REPUBLIK INDO                  | DNESIA                    |                                             |    |                                            | D14                                        | MOI                       | DEL BC DPR RI                               |  |
|----------------------------|-------------|-----------------------------------|---------------------------|---------------------------------------------|----|--------------------------------------------------------------------------------------------------------------------------------------------------------------------------------------------------------------------------------------------------------------------------------------------------------------------------------------------------------------------------------------------------------------------------------------------------------------------------------------------------------------------------------------------------------------------------------------------------------------------------------------------------------------------------------------------------------------------------------------------------------------------------------------------------------------------------------------------------------------------------------------------------------------------------------------------------------------------------------------------------------------------------------------------------------------------------------------------------------------------------------------------------------------------------------------------------------------------------------------------------------------------------------------------------------------------------------------------------------------------------------------------------------------------------------------------------------------------------------------------------------------------------------------------------------------------------------------------------------------------------------------------------------------------------------------------------------------------------------------------------------------------------------------------------------------------------------------------------------------------------------------------------------------------------------------------------------------------------------------------------------------------------------------------------------------------------------------------------------------------------------|--------------------------------------|---------------------------|---------------------------------------------|----------------------|------------------------------------------------------------------------|--------------------------------|---------------------------|---------------------------------------------|----|--------------------------------------------|--------------------------------------------|---------------------------|---------------------------------------------|--|
| 1<br>PARTAI NasDem         |             |                                   |                           |                                             |    | 2<br>PARTAI KEBANGKITAN BANGSA                                                                                                                                                                                                                                                                                                                                                                                                                                                                                                                                                                                                                                                                                                                                                                                                                                                                                                                                                                                                                                                                                                                                                                                                                                                                                                                                                                                                                                                                                                                                                                                                                                                                                                                                                                                                                                                                                                                                                                                                                                                                                                 |                                      |                           |                                             |                      | 3<br>PARTAI KEADILAN SEJAHTERA<br>Partai keadilan<br>Disebutera<br>PKS |                                |                           |                                             |    | 4<br>PARTAI DEMOKRASI INDONESIA PERJUANGAN |                                            |                           |                                             |  |
| NO                         | PAS<br>FOTO | NAMA LENGKAP                      | JENIS<br>KELAMIN<br>(L/P) | KABUPATEN/KOTA<br>(TEMPAT TINGGAL<br>CALON) | NO | PAS<br>FOTO                                                                                                                                                                                                                                                                                                                                                                                                                                                                                                                                                                                                                                                                                                                                                                                                                                                                                                                                                                                                                                                                                                                                                                                                                                                                                                                                                                                                                                                                                                                                                                                                                                                                                                                                                                                                                                                                                                                                                                                                                                                                                                                    | NAMA LENGKAP                         | JENIS<br>KELAMIN<br>(L/P) | KABUPATEN/KOTA<br>(TEMPAT TINGGAL<br>CALON) | NO                   | PAS<br>FOTO                                                            | NAMA LENGKAP                   | JENIS<br>KELAMIN<br>(L/P) | KABUPATEN/KOTA<br>(TEMPAT TINGGAL<br>CALON) | NO | PAS<br>FOTO                                | NAMA LENGKAP                               | JENIS<br>KELAMIN<br>(L/P) | KABUPATEN/KOTA<br>(TEMPAT TINGGAL<br>CALON) |  |
| 1                          |             | ERIZAL EFFENDI, SH., MH.          | L                         | KOTA PADANG                                 | 1  | E.                                                                                                                                                                                                                                                                                                                                                                                                                                                                                                                                                                                                                                                                                                                                                                                                                                                                                                                                                                                                                                                                                                                                                                                                                                                                                                                                                                                                                                                                                                                                                                                                                                                                                                                                                                                                                                                                                                                                                                                                                                                                                                                             | ISNAYULIS BAHAR                      | Р                         | KOTA PADANG                                 | 1                    | <b>P</b>                                                               | Drs. H. SYAURIUM, SY           | L                         | KOTA DEPOK                                  | 1  | Ø.                                         | AGUS SUSANTO                               | L                         | PASAMAN BARAT                               |  |
| 2                          |             | DR. Hj. SUMARNI ALAM, SH, MH      | Р                         | KOTA TANGERANG                              | 2  | B                                                                                                                                                                                                                                                                                                                                                                                                                                                                                                                                                                                                                                                                                                                                                                                                                                                                                                                                                                                                                                                                                                                                                                                                                                                                                                                                                                                                                                                                                                                                                                                                                                                                                                                                                                                                                                                                                                                                                                                                                                                                                                                              | FEBBY DT BANGSO NAN<br>PUTIAH        | L                         | AGAM                                        | 2                    |                                                                        | H. REFRIZAL                    | L                         | KOTA JAKARTA<br>TIMUR                       | 2  | Å                                          | YOLLA GANTOSURI                            | Р                         | BOGOR                                       |  |
| 3                          |             | NIL MAIZAR, SE                    | L                         | KOTA PADANG                                 | 3  |                                                                                                                                                                                                                                                                                                                                                                                                                                                                                                                                                                                                                                                                                                                                                                                                                                                                                                                                                                                                                                                                                                                                                                                                                                                                                                                                                                                                                                                                                                                                                                                                                                                                                                                                                                                                                                                                                                                                                                                                                                                                                                                                | INDRA SAKTI GUNAWAN LUBIS,<br>SE, AK | L                         | KOTA MEDAN                                  | 3                    |                                                                        | NADIAR                         | Р                         | KOTA PAYAKUMBUH                             | 3  |                                            | DR ING IRWAN BAHARV DEA                    | L                         | BANDUNG                                     |  |
| ļ                          |             | Drs. H. YULRIZAL BAHARIN,<br>M.Si | L                         | KOTA PADANG                                 | 4  |                                                                                                                                                                                                                                                                                                                                                                                                                                                                                                                                                                                                                                                                                                                                                                                                                                                                                                                                                                                                                                                                                                                                                                                                                                                                                                                                                                                                                                                                                                                                                                                                                                                                                                                                                                                                                                                                                                                                                                                                                                                                                                                                | H.AMRI DARWIS                        | L                         | JAKARTA BARAT                               | 4                    |                                                                        | H. SYAHRUL, SH, MBA            | L                         | KOTA BUKITTINGGI                            | 4  |                                            | JASMIR SIKUMBANG, S.Pd                     | L                         | PASAMAN BARAT                               |  |
|                            |             | Dra. MASNI RANI MOCHTAR,<br>M.Si  | Р                         | JAKARTA TIMUR                               | 5  | COD                                                                                                                                                                                                                                                                                                                                                                                                                                                                                                                                                                                                                                                                                                                                                                                                                                                                                                                                                                                                                                                                                                                                                                                                                                                                                                                                                                                                                                                                                                                                                                                                                                                                                                                                                                                                                                                                                                                                                                                                                                                                                                                            | DR. Hj. HERMA YULIS MS               | Р                         | JAKARTA PUSAT                               | 5                    |                                                                        | CATUR VIRGO, SH, SpN           | L                         | KOTA JAKARTA<br>TIMUR                       | 5  | 2                                          | RAMADI GANTO SUARO, SH                     | L                         | KOTA PADANG                                 |  |
|                            | P.          | Drs. MASWIR DT RANGKAYO<br>MARAJO | L                         | KOTA PADANG                                 | 6  |                                                                                                                                                                                                                                                                                                                                                                                                                                                                                                                                                                                                                                                                                                                                                                                                                                                                                                                                                                                                                                                                                                                                                                                                                                                                                                                                                                                                                                                                                                                                                                                                                                                                                                                                                                                                                                                                                                                                                                                                                                                                                                                                | NASRIAL                              | L                         | BENGKALIS                                   | 6                    |                                                                        | HJ. ELVIRA YENI                | Р                         | PASAMAN BARAT                               | 6  |                                            | RISMAHAYATI, SE                            | Р                         | PADANG                                      |  |
|                            |             |                                   |                           |                                             |    |                                                                                                                                                                                                                                                                                                                                                                                                                                                                                                                                                                                                                                                                                                                                                                                                                                                                                                                                                                                                                                                                                                                                                                                                                                                                                                                                                                                                                                                                                                                                                                                                                                                                                                                                                                                                                                                                                                                                                                                                                                                                                                                                |                                      |                           |                                             |                      |                                                                        |                                |                           |                                             |    |                                            |                                            |                           |                                             |  |
| 5<br>PARTAI GOLONGAN KARYA |             |                                   |                           |                                             |    | 6<br>PARTAI GERAKAN INDONESIA RAYA                                                                                                                                                                                                                                                                                                                                                                                                                                                                                                                                                                                                                                                                                                                                                                                                                                                                                                                                                                                                                                                                                                                                                                                                                                                                                                                                                                                                                                                                                                                                                                                                                                                                                                                                                                                                                                                                                                                                                                                                                                                                                             |                                      |                           |                                             |                      | 7<br>PARTAI DEMOKRAT                                                   |                                |                           |                                             |    | 8<br>PARTAI AMANAT NASIONAL                |                                            |                           |                                             |  |
| NO                         | PAS<br>FOTO | NAMA LENGKAP                      | JENIS<br>KELAMIN<br>(L/P) | KABUPATEN/KOTA<br>(TEMPAT TINGGAL<br>CALON) | NO | PAS<br>FOTO                                                                                                                                                                                                                                                                                                                                                                                                                                                                                                                                                                                                                                                                                                                                                                                                                                                                                                                                                                                                                                                                                                                                                                                                                                                                                                                                                                                                                                                                                                                                                                                                                                                                                                                                                                                                                                                                                                                                                                                                                                                                                                                    | NAMA LENGKAP                         | JENIS<br>KELAMIN<br>(L/P) | KABUPATEN/KOTA<br>(TEMPAT TINGGAL<br>CALON) | NO                   | PAS<br>FOTO                                                            | NAMA LENGKAP                   | JENIS<br>KELAMIN<br>(L/P) | KABUPATEN/KOTA<br>(TEMPAT TINGGAL<br>CALON) | NO | PAS<br>FOTO                                | NAMA LENGKAP                               | JENIS<br>KELAMIN<br>(L/P) | KABUPATEN/KOTA<br>(TEMPAT TINGGAL<br>CALON) |  |
| 1                          |             | H. JOHN KENEDY AZIS, SH.          | L                         | KOTA TANGERANG<br>SELATAN                   | 1  | <b>A</b>                                                                                                                                                                                                                                                                                                                                                                                                                                                                                                                                                                                                                                                                                                                                                                                                                                                                                                                                                                                                                                                                                                                                                                                                                                                                                                                                                                                                                                                                                                                                                                                                                                                                                                                                                                                                                                                                                                                                                                                                                                                                                                                       | Drs. H. SUKRI BEY, MM, M.Si          | L                         | KOTA JAKARTA<br>SELATAN                     | 1                    |                                                                        | CAPT. JOSRIZAL ZAIN, SE, MM    | L                         | KOTA PAYAKUMBUH                             | 1  | 9                                          | H. TASLIM, S.Si                            | L                         | JAKARTA SELATAN                             |  |
| 2                          | R           | H. NUDIRMAN MUNIR, SH., MH.       | L                         | JAKARTA PUSAT                               | 2  |                                                                                                                                                                                                                                                                                                                                                                                                                                                                                                                                                                                                                                                                                                                                                                                                                                                                                                                                                                                                                                                                                                                                                                                                                                                                                                                                                                                                                                                                                                                                                                                                                                                                                                                                                                                                                                                                                                                                                                                                                                                                                                                                | Drs. ENDANG IRZAL AKT, MBA           | L                         | KOTA JAKARTA<br>SELATAN                     | 2                    |                                                                        | Ir. H. MULYADI                 | L                         | JAKARTA SELATAN                             | 2  | R.                                         | H. RISMAN MUCHTAR, S.Sos.I                 | L                         | JAKARTA UTARA                               |  |
| 3                          | R           | Dra. Hj. NILMAYETTI YUSRI         | Р                         | KOTA BEKASI                                 | 3  | ð                                                                                                                                                                                                                                                                                                                                                                                                                                                                                                                                                                                                                                                                                                                                                                                                                                                                                                                                                                                                                                                                                                                                                                                                                                                                                                                                                                                                                                                                                                                                                                                                                                                                                                                                                                                                                                                                                                                                                                                                                                                                                                                              | Dra. ISWARMI BADRAN                  | Р                         | KOTA JAKARTA<br>TIMUR                       | 3                    |                                                                        | REZKA OKTOBERIA                | Р                         | JAKARTA SELATAN                             | 3  |                                            | Dra. Hj. NELLY WARNIM<br>KAMSAH            | Р                         | JAKARTA SELATAN                             |  |
| 4                          | 9           | ROOSDINAL SALIM                   | L                         | JAKARTA SELATAN                             | 4  |                                                                                                                                                                                                                                                                                                                                                                                                                                                                                                                                                                                                                                                                                                                                                                                                                                                                                                                                                                                                                                                                                                                                                                                                                                                                                                                                                                                                                                                                                                                                                                                                                                                                                                                                                                                                                                                                                                                                                                                                                                                                                                                                | ADE REZKI PRATAMA, SE                | L                         | KOTA JAKARTA<br>BARAT                       | 4                    | R                                                                      | Drs. H. DALIMI ABDULLAH, SH    | L                         | KOTA PADAMG                                 | 4  |                                            | Dr. H. FACHMI, SH, MH                      | L                         | JAKARTA BARAT                               |  |
|                            | <b>Q</b>    | H. YULMAN HADI, SE., S.IP., MM.   | L                         | KOTA BUKITTINGGI                            | 5  | Real Provide P | H. ELVIN, SE, MH                     | L                         | KOTA JAKARTA<br>SELATAN                     | 5                    |                                                                        | MOHAMMAD JON TASRIF, SE,<br>MM | L                         | JAKARTA TIMUR                               | 5  | <b>?</b> .                                 | KOMBESPOL.(Purn) Drs. H.<br>NAZWAR RISMADI | L                         | KOTA PADANG                                 |  |
| T                          | Ø.          | ANANDA MUTIARA REZEKI             | Р                         | JAKARTA SELATAN                             | 6  | 0                                                                                                                                                                                                                                                                                                                                                                                                                                                                                                                                                                                                                                                                                                                                                                                                                                                                                                                                                                                                                                                                                                                                                                                                                                                                                                                                                                                                                                                                                                                                                                                                                                                                                                                                                                                                                                                                                                                                                                                                                                                                                                                              | Ir. NELITA MUCHTAR                   | Р                         | KOTA BEKASI                                 | 6                    | 0                                                                      | HASLINDA SARI PATRIATNI,       | Р                         | JAKARTA TIMUR                               | 6  |                                            | MINA MEYLINDA                              | Р                         | JAKARTA SELATAN                             |  |