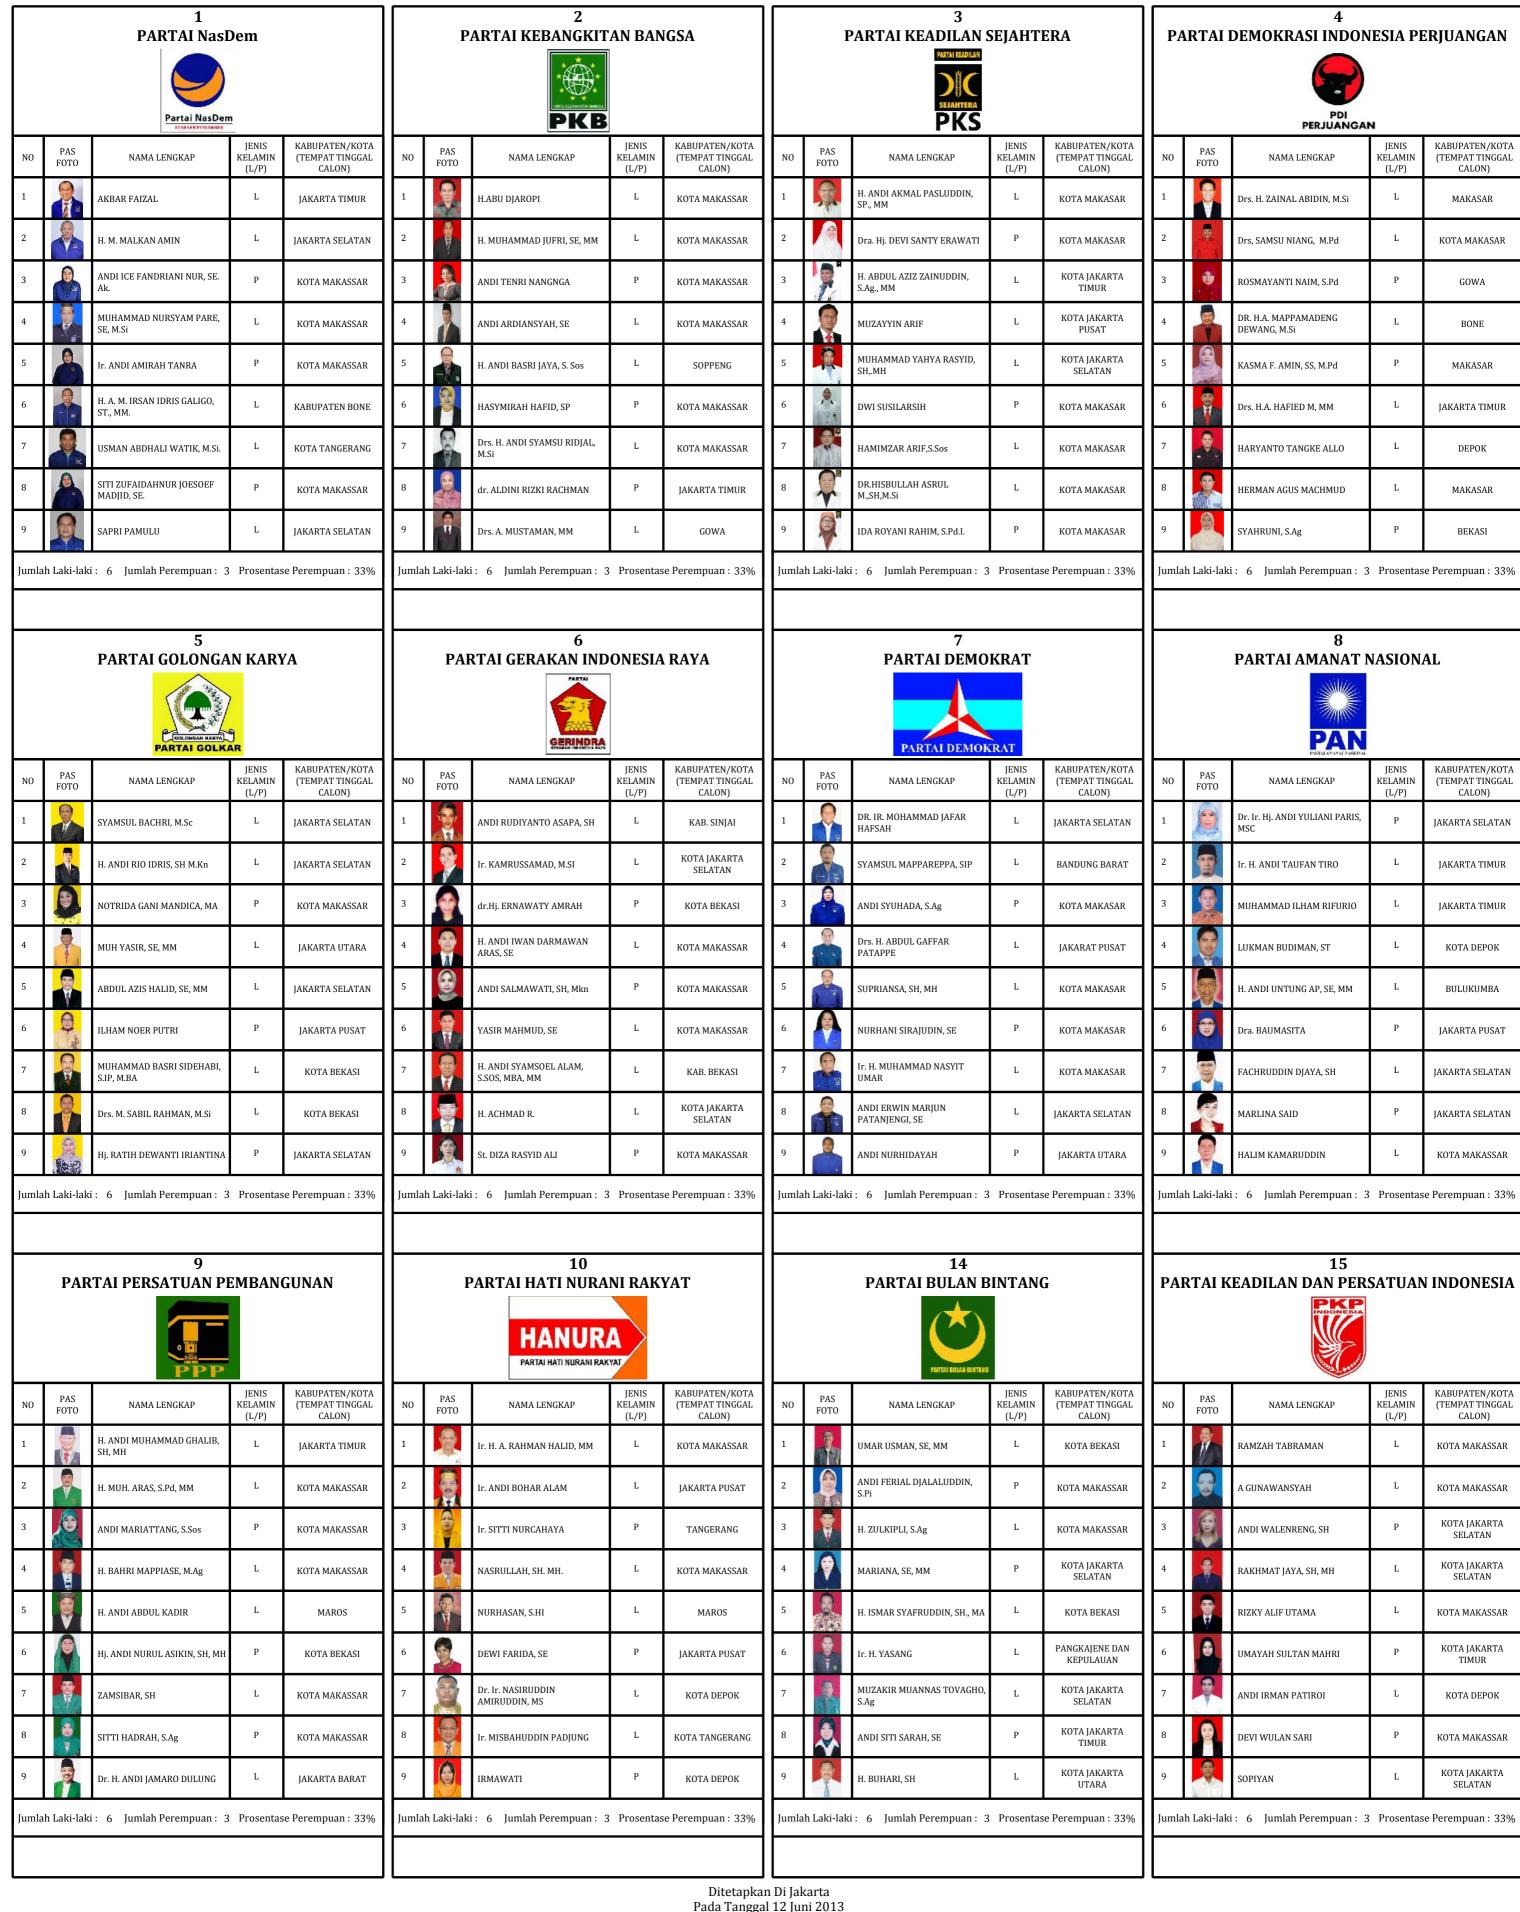

## **DAFTAR CALON SEMENTARA** ANGGOTA DEWAN PERWAKILAN RAKYAT REPUBLIK INDONESIA PEMILIHAN UMUM TAHUN 2014

**PROVINSI** : SULAWESI SELATAN DAERAH PEMILIHAN : SULAWESI SELATAN II

Pada Tanggal 12 Juni 2013 KOMISI PEMILIHAN UMUM