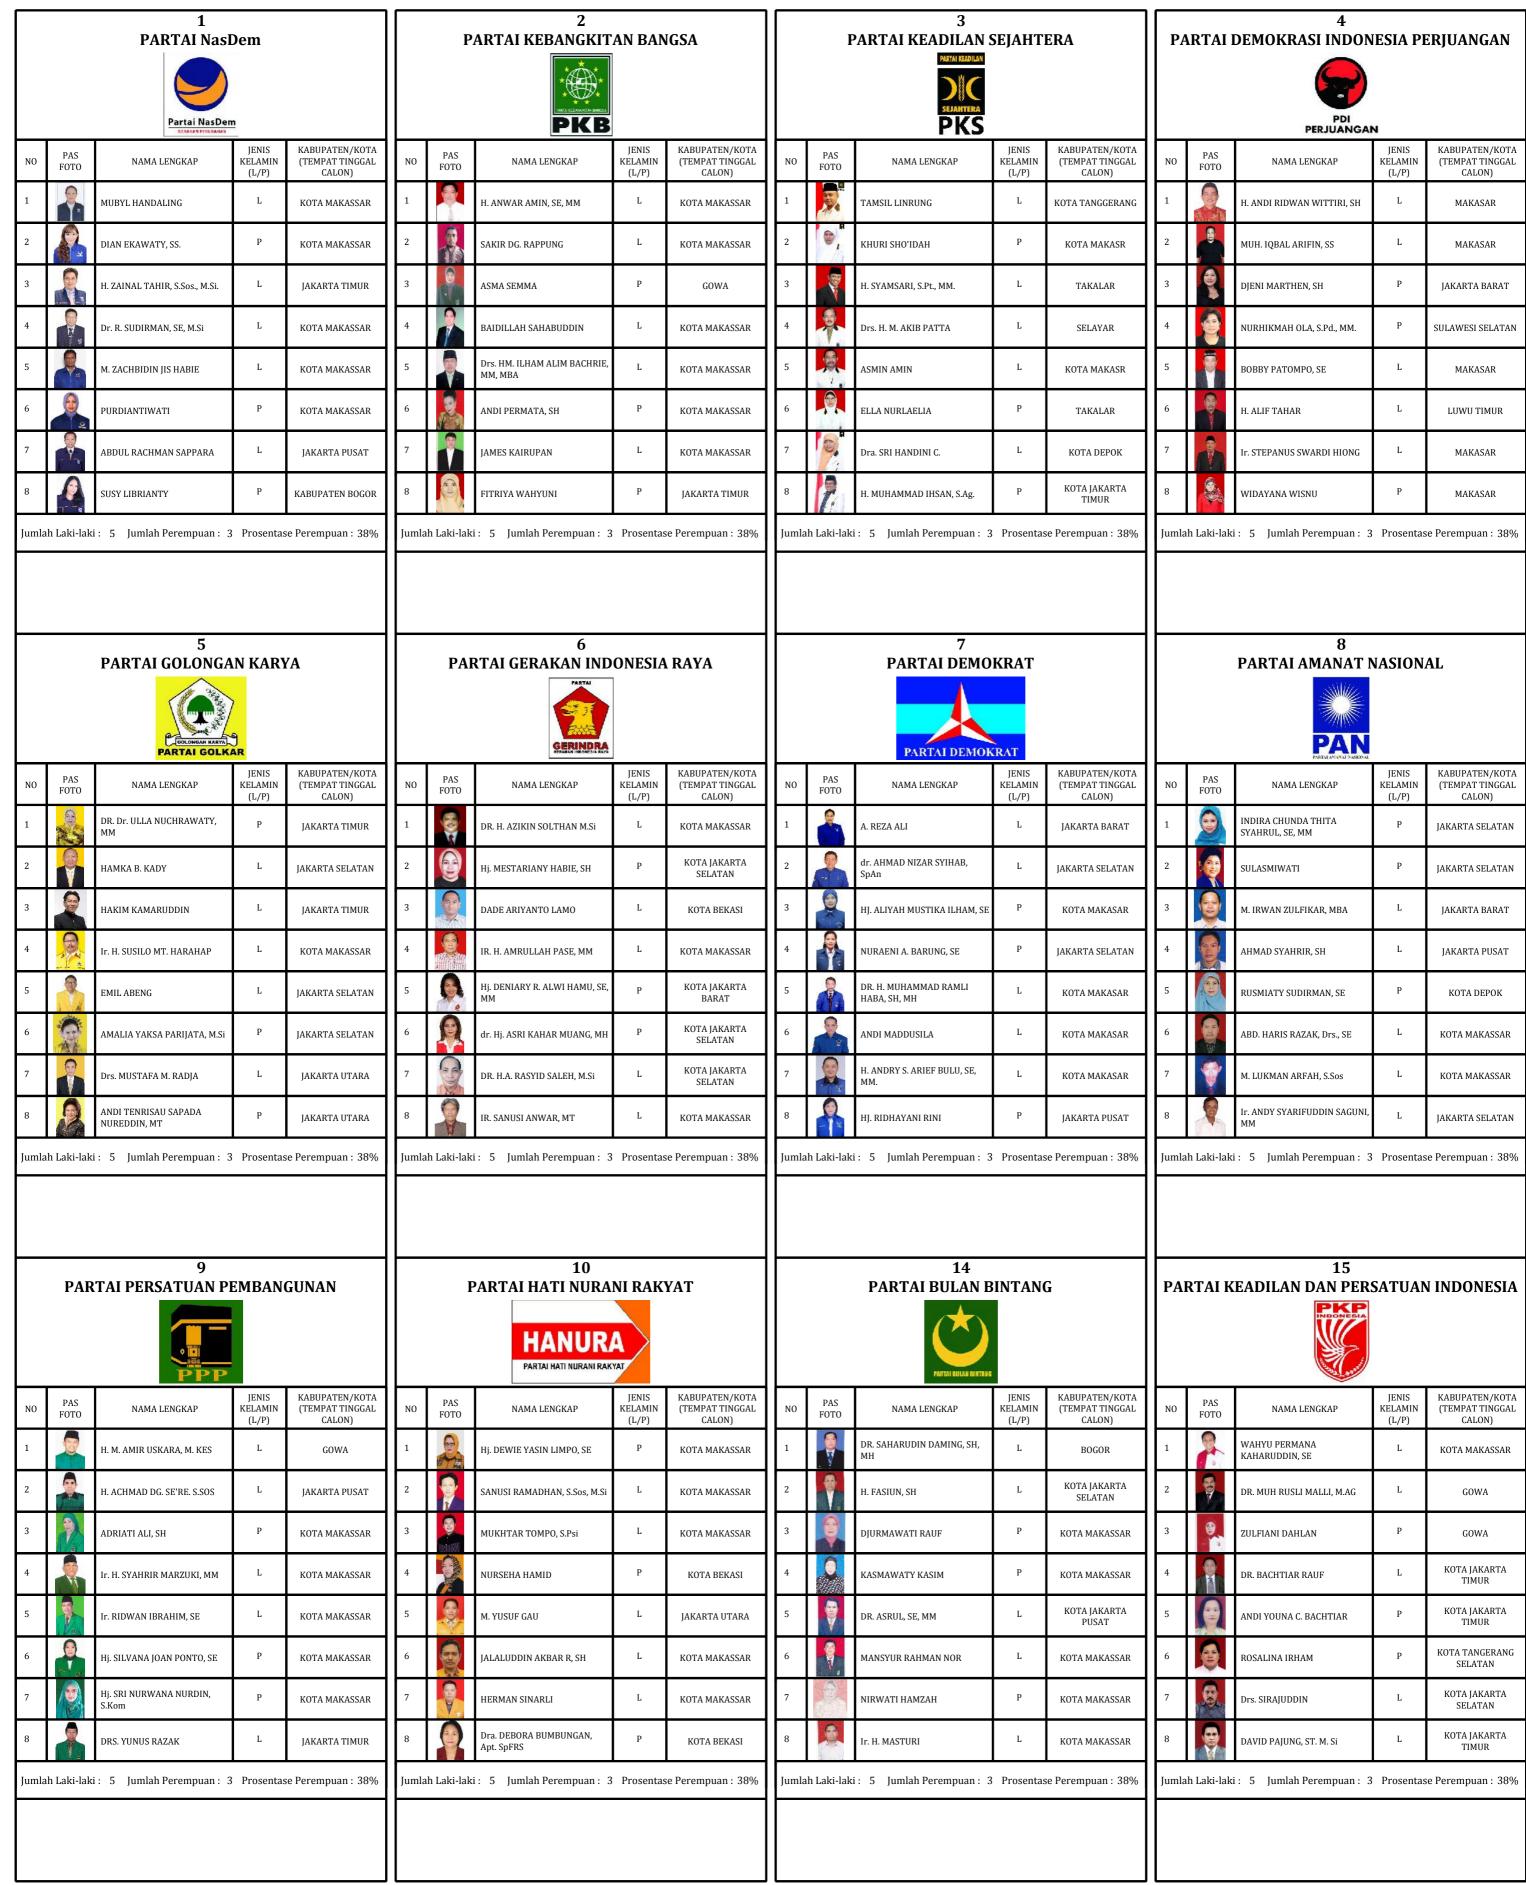

## DAFTAR CALON SEMENTARA ANGGOTA DEWAN PERWAKILAN RAKYAT REPUBLIK INDONESIA PEMILIHAN UMUM TAHUN 2014

PROVINSI : SULAWESI SELATAN DAERAH PEMILIHAN : SULAWESI SELATAN I

Ditetapkan Di Jakarta Pada Tanggal 12 Juni 2013 KOMISI PEMILIHAN UMUM