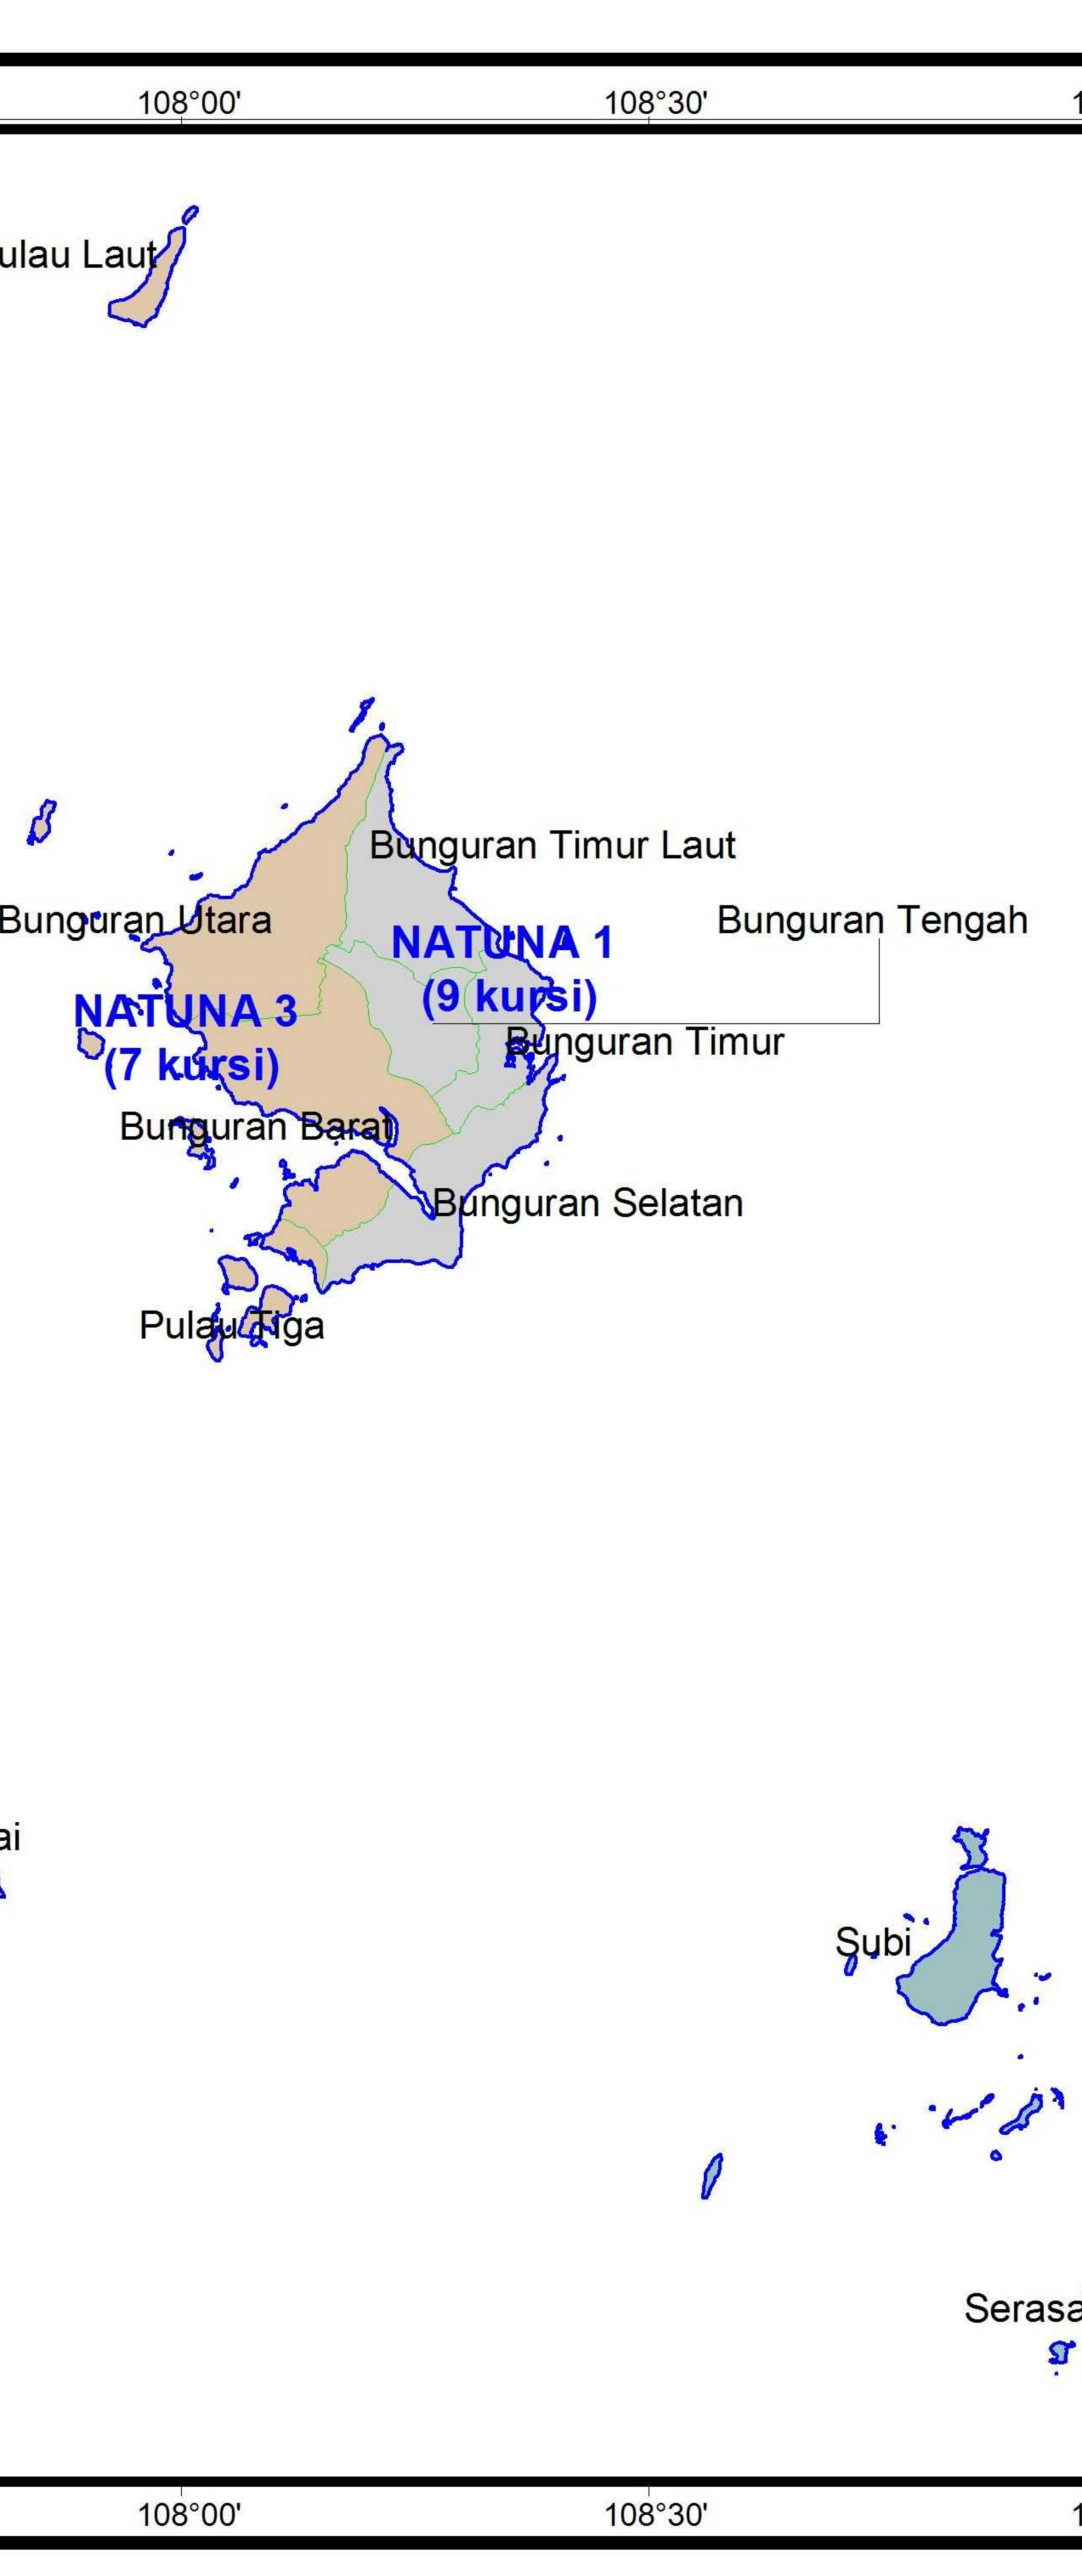

# DAERAH PEMILIHAN ANGGOTA DPRD KABUPATEN NATUNA PROVINSI KEPULAUAN RIAU

# KURSI - 3 DAERAH PEMILIHAN MLAH PENDUDUK : 76.606 JIWA BPPd : 3.830

## ah Pemilihan

#### NATUNA 1

uran Selatan uran Tengah uran Timur uran Timur Laut

#### NATUNA 3

uran Barat uran Utara u Laut u Tiga